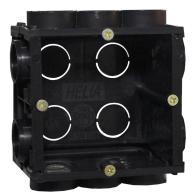

## ACCESSORIES

**N-MODIN** Helia built-in box for wall controls **E-MODIN** Build-in box for Euro controls