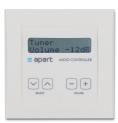

## DIWAC

Digital programmable wall control for AC12.8

The DIWAC wall mount controller is ideal to control the AUDIOCONTROL12.8 in every single room. The wall mount controller is programmable via the host's unit's graphical installer interface to allocate the functionalities you need. Via the GII you can program the wall control to trigger macro's or even control 3rd party devices.

The DIWAC is configured as an audio controller with 'source select' and 'volume adjustment' buttons. There is the possibility to assign new functions. The LCD-display has 2 line - 12 character and has a timed (adjustable) white blacklight.