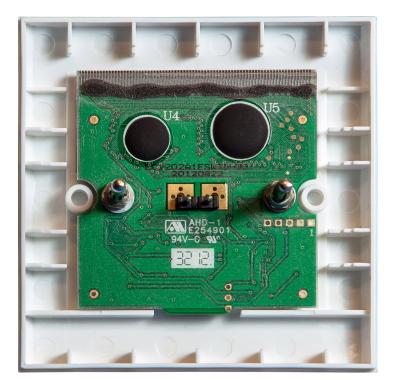

## **TECHNICAL SPECIFICATIONS**

| display                       | 2 Line -12 Character LCD | display backlight      | Yes              |
|-------------------------------|--------------------------|------------------------|------------------|
| supported main unit           | AUDIOCONTROL12.8         | programmable functions | Yes              |
| addressing                    | Hardwired                | connector type         | euroblock 2-pole |
| max. cable in mm <sup>2</sup> | 2.5                      | max. cable length in m | 580              |
| power type                    | Phantom                  | inputs                 | No               |
| cut-out dimensions in mm      | 51 x 51                  | width in mm            | 83               |
| height in mm                  | 83                       | depth in mm            | 20               |
| weight in gr                  | 72                       |                        |                  |